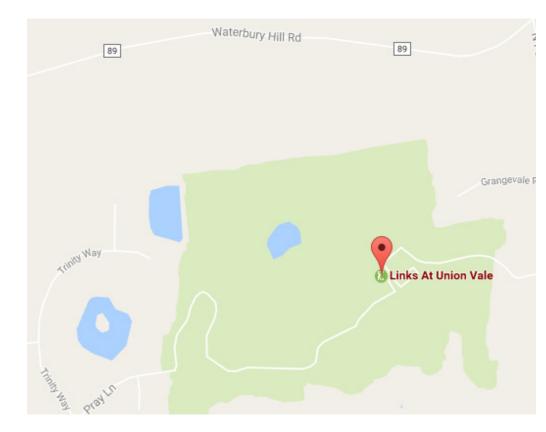

### Directions to **The Links at Union Vale** 153 North Parliman Road, Union Vale, NY 12540

## From New York City and South:

Take the Taconic State Parkway north to Route 82 North.
Travel 4-1/2 miles and make a right onto County Route 89
Take the first right onto North Parliman Road (1 mile).
Golf Course is 1/2 mile on right.

#### From East or West:

Take Interstate 84 (east or west) to the Taconic State Parkway north (6-3/4 miles) to Route 82 North.
Travel 4-1/2 miles and make a right onto County Route 89.
Take the first right onto North

Parliman Road (1 mile).Golf course is 1/2 mile on right.

### From the North:

- Take the Taconic State Parkway south to Route 55 east towards Pawling.
- Take a left at the first light (Route 82 north).
- Make a right onto County Route 89
- Take the first right onto North Parliman Road (1 mile).
- Golf Course is 1/2 mile on right.